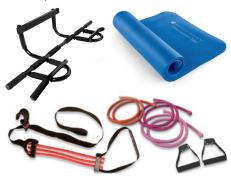

#### Accessories

- Beachbody Core Comfort Mat\*
- B-LINES<sup>®</sup> Resistance Bands\*
- Chin-Up Bar
- Chin-Up Max

**DELUXE KIT:** Includes the Beachbody Core Comfort Mat and 2 Resistance Bands\* (20 lb. and 25 lb.)