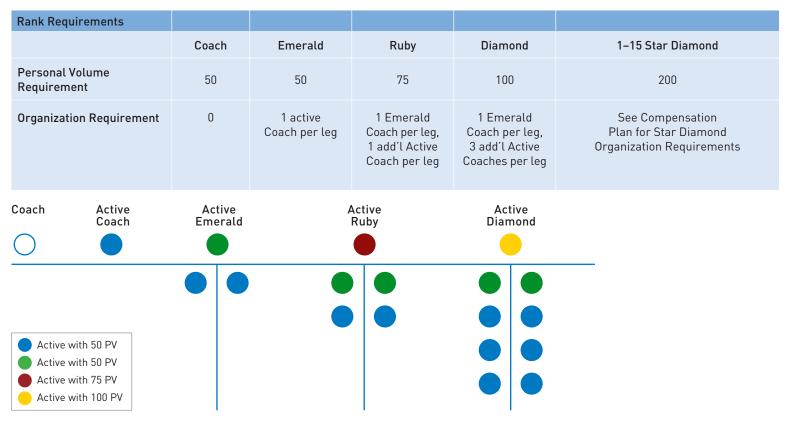

tar Diamond Bonus**

2 Star Diamonds and above are eligible to participate in four (4) Star Diamond Bonuses, paid out quarterly. Payouts are based on all volume generated by all Coaches in that quarter and divided amongst all qualified Coaches for each pool.

| <b>BONUS POOLS</b> | -     | <br> | -       |              |   |
|--------------------|-------|------|---------|--------------|---|
|                    | - I a |      | - T - 1 | <b>r a 1</b> | - |
|                    | -10   |      |         |              |   |

- 2 Star Diamond Pool ½%<sup>‡</sup> 5 Sta
- 10 Star Diamond Pool 1/2%‡
- 5 Star Diamond Pool ½%<sup>‡</sup>
  15 Star Diamond Pool ½%<sup>‡</sup>



<sup>‡</sup>Bonus pool shares ½% of total quarterly volume generated



#### **Team Beachbody Coach Rank Requirements**



#### DEFINITIONS

**Bonus Points (BP):** Points used to determine commissions/bonuses to be paid to a Coach each Bonus Earning Period. Bonus Points are a universal currency (1 Bonus Point is equal to 1 US Dollar) to which the Company multiplies a currency conversion rate (current rates published in the Coach Online Office) to determine the amount paid to a Coach.

**Retail Volume (RV):** Retail Volume is a value assigned to each product in order to calculate Commissions in Bonus Points. It is equal to current US retail price for each product.

**Team Volume:** Accrues from sales activity initiated by a Coach's downline Coaches—a downline Coach purchasing products for themselves and/or selling to their customers.

\*A **Beachbody Challenge Group** is a group of people who have committed t