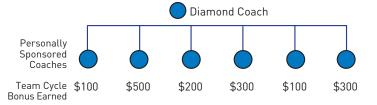

### **Matching Bonus**

Earn 5% or 10% on your Personally Sponsored Coaches' Team Cycle Bonus.

|                   | Coach | Emerald | Ruby | Diamond<br>& Above |
|-------------------|-------|---------|------|--------------------|
| Matching<br>Bonus | NA    | NA      | 5%   | 10%                |

\$1,500 total Team Cycle Bonus earned by PS Coaches =\$150 Matching Bonus to Diamond Coach