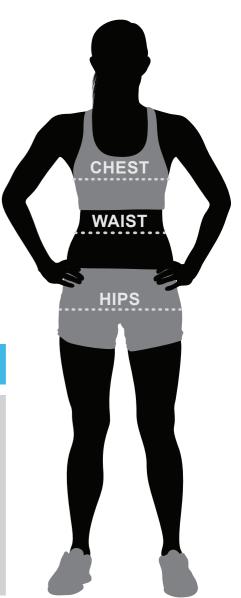

#### **CHEST**

With arms relaxed down at sides, measure the fullest part of your bust, keeping the measuring tape parallel to the floor.

#### **WAIST**

Measure around your natural waistline, which is the smallest part of your waist.

### **HIPS**

Stand with feet together and measure around the fullest part of your hips, keeping the measuring tape parallel to the floor.

| OUR SIZE | CHEST    | WAIST    | HIP      |
|----------|----------|----------|----------|
| XS       | 32 - 33" | 23 - 25" | 34 - 36" |
| S        | 34 - 35" | 25 - 27" | 36 - 38" |
| М        | 36 - 37" | 27 - 29" | 38 - 40" |
| L        | 38 - 39" | 29 - 31" | 40 - 42" |
| XL       | 40 - 41" | 31 - 33" | 42 - 44" |
|          |          |          |          |