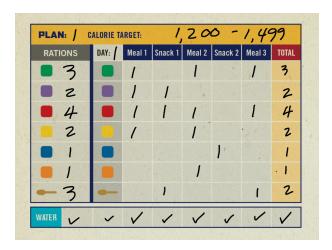

## sample day

IMPORTANT: If you have any unique or special medical needs or conditions, such as food allergies, dietary restrictions, issues with blood sugar regulation, or if you are pregnant or breast feeding, please consult your physician before starting this nutrition plan.